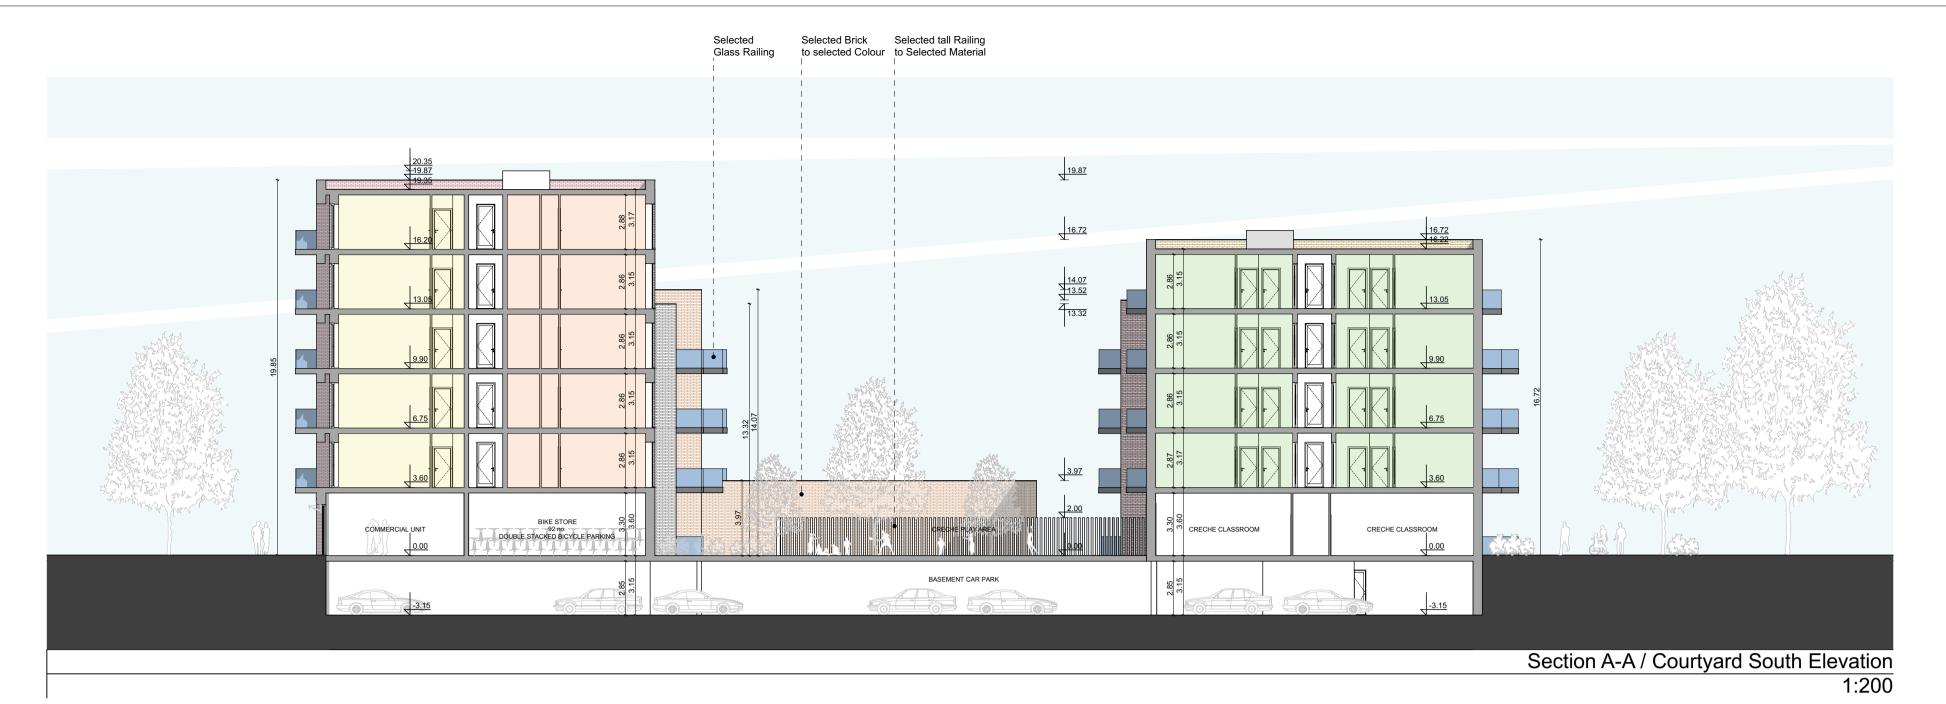

Floor to ceiling heights shown for structural elements.
All finished floor to ceiling heights to be a minimum of 3m at ground floor and 2.6m at all other floors, excluding service areas and car parks.

Refer to site plans and site elevations for site specific finished floor levels above datum, orientation and handing.

This drawing is to be read in conjunction with relevant consultant's drawings.

All dimensions and levels are in meters unless otherwise noted.