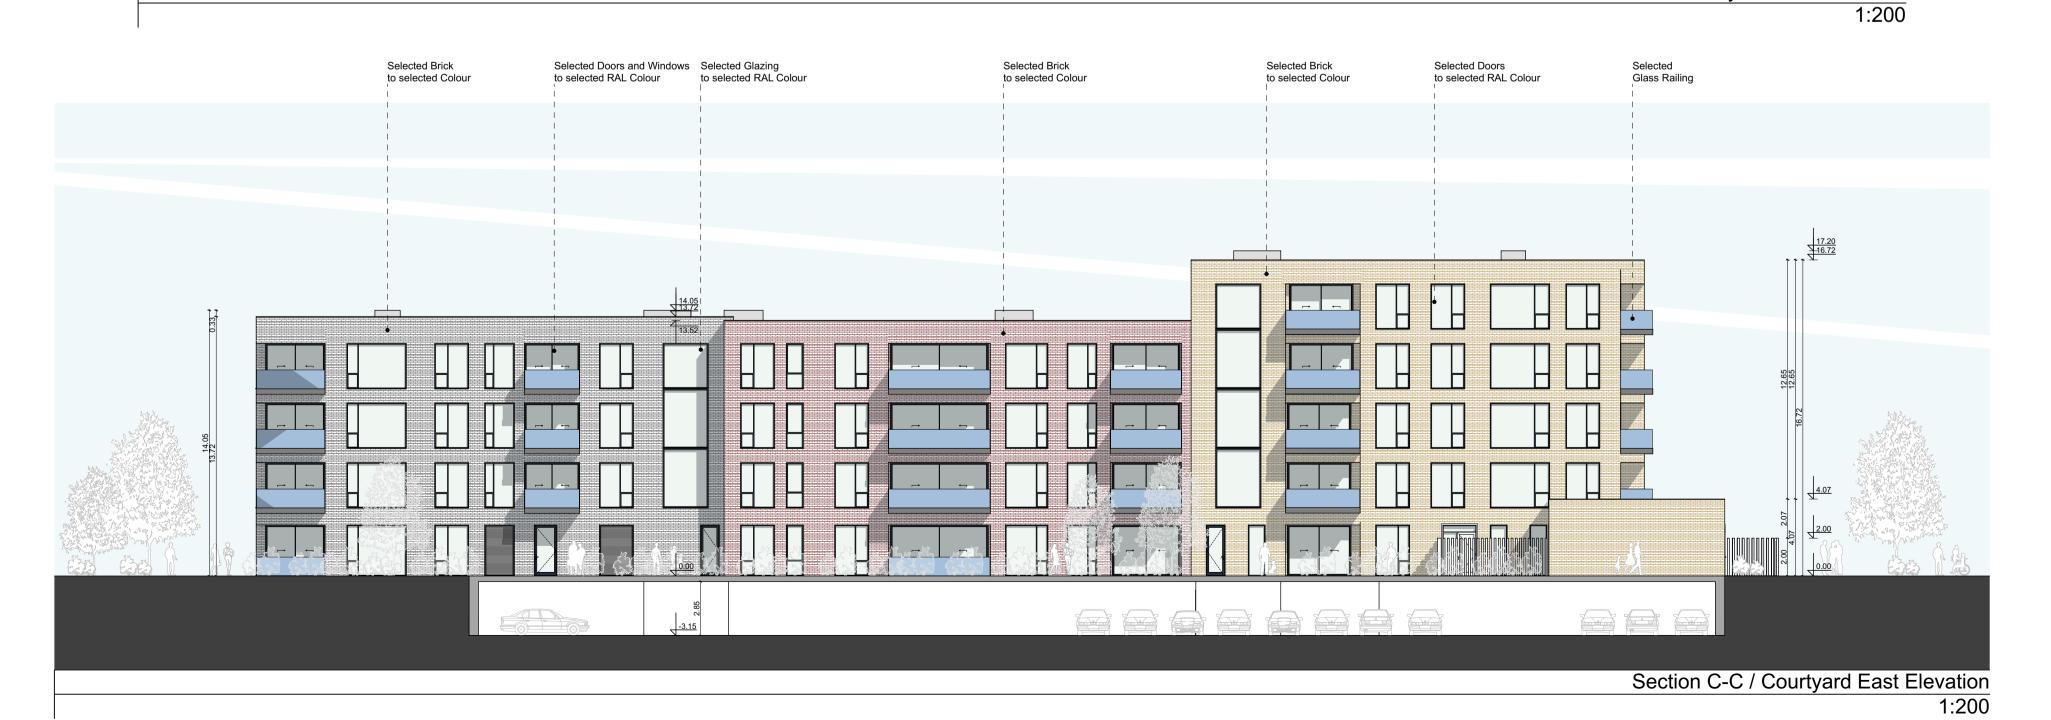

Floor to ceiling heights shown for structural elements.
All finished floor to ceiling heights to be a minimum of 3m at ground floor and 2.6m at all other floors, excluding service areas and car parks.

Refer to site plans and site elevations for site specific finished floor levels above datum, orientation and handing.

This drawing is to be read in conjunction with relevant consultant's drawings.

All dimensions and levels are in meters unless otherwise noted.